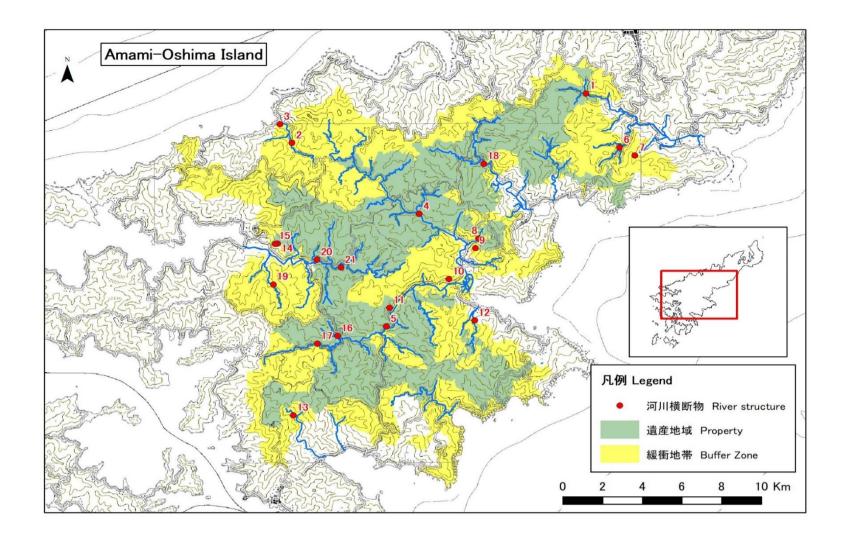

| No. | Region              | Property/buffer zone     | River                         | River structure that disrupts the flow | Management body                | Year of<br>the completion              |
|-----|---------------------|--------------------------|-------------------------------|----------------------------------------|--------------------------------|----------------------------------------|
| 1   | Amami-Oshima Island | Property and buffer zone | Okawa River                   | Intake weir                            | Amami City                     | 1983                                   |
| 2   | Amami-Oshima Island | Buffer zone              | Naon River                    | Intake weir                            | Kyushu Electric Power Co., Inc | 1956                                   |
| 3   | Amami-Oshima Island | Buffer zone              | Naon River                    | Intake weir                            | Naon Irrigation Association    | Before the Meiji period<br>(1868-1912) |
| 4   | Amami-Oshima Island | Property                 | Sumiyo River                  | Intake weir                            | Kyushu Electric Power Co., Inc | 1959                                   |
| 5   | Amami-Oshima Island | Buffer zone              | Yakugachi River               | Ground sill                            | Kagoshima Prefecture           | Unknown                                |
| 6   | Amami-Oshima Island | Buffer zone              | Asato River and its tributary | Sabo check dam                         | Kagoshima Prefecture           | 1961<br>1966                           |
| 7   | Amami-Oshima Island | Buffer zone              | Shirinashi River              | Sabo check dam                         | Kagoshima Prefecture           | 1983                                   |
| 8   | Amami-Oshima Island | Buffer zone              | Sutarumata River              | Sabo check dam                         | Kagoshima Prefecture           | 1997                                   |
| 9   | Amami-Oshima Island | Buffer zone              | Kamiya River                  | Sabo check dam                         | Kagoshima Prefecture           | 2012                                   |
| 10  | Amami-Oshima Island | Buffer zone              | Uekawa River                  | Sabo check dam                         | Kagoshima Prefecture           | 1999                                   |
| 11  | Amami-Oshima Island | Property                 | Honda River                   | Sabo check dam                         | Kagoshima Prefecture           | 2011                                   |
| 12  | Amami-Oshima Island | Buffer zone              | Yanma River                   | Sabo check dam                         | Kagoshima Prefecture           | 1990                                   |
| 13  | Amami-Oshima Island | Buffer zone              | Agina River                   | Sabo check dam                         | Kagoshima Prefecture           | 1993                                   |
| 14  | Amami-Oshima Island | Property                 | Ishira River                  | Sabo check dam                         | Kagoshima Prefecture           | 1993                                   |
| 15  | Amami-Oshima Island | Property                 | Ishira River                  | Sabo check dam                         | Kagoshima Prefecture           | 1985                                   |
| 16  | Amami-Oshima Island | Property                 | Yakugachi River               | Sabo check dam                         | Kagoshima Prefecture           | 1999                                   |
| 17  | Amami-Oshima Island | Property                 | Yakugachi River               | Ground sill                            | Setouchi Town                  | Unknown                                |
| 18  | Amami-Oshima Island | Property                 | Kawauchi River *1             | Sabo check dam                         | Kagoshima Prefecture           | 1962<br>1963                           |
| 19  | Amami-Oshima Island | Buffer zone              | Kogachi River                 | Ground sill                            | Kagoshima Prefecture           | Unknown                                |
| 20  | Amami-Oshima Island | Property                 | Kawauchi River *2             | Ground sill                            | Uken Village                   | 1995                                   |
| 21  | Amami-Oshima Island | Property                 | Kawauchi River *2             | Ground sill                            | Uken Village                   | Unknown                                |

<sup>\*1:</sup> The Kawauchi River in Amami City.

<sup>\*2:</sup> The Kawauchi River in Uken Village.

| No. | Region             | Property/buffer<br>zone | River                     | River structure that disrupts the flow | Management body      | Year of<br>the completion |
|-----|--------------------|-------------------------|---------------------------|----------------------------------------|----------------------|---------------------------|
| 1   | Tokunoshima Island | Buffer zone             | Akirigami River           | Check dam                              | Forestry Agency      | 1991                      |
| 2   | Tokunoshima Island | Property                | Akirigami River           | Check dam                              | Forestry Agency      | 1983                      |
| 3   | Tokunoshima Island | Property                | Akirigami River           | Check dam                              | Forestry Agency      | 1973                      |
| 4   | Tokunoshima Island | Property                | Akirigami River           | Check dam                              | Forestry Agency      | 1987                      |
| 5   | Tokunoshima Island | Property                | Kametoku River            | Check dam                              | Forestry Agency      | 2003                      |
| 6   | Tokunoshima Island | Property                | Kametoku River            | Check dam                              | Forestry Agency      | 1990                      |
| 7   | Tokunoshima Island | Property                | Akirigami River tributary | Check dam                              | Forestry Agency      | 1988                      |
| 8   | Tokunoshima Island | Property                | Akirigami River tributary | Check dam                              | Forestry Agency      | 1990                      |
| 9   | Tokunoshima Island | Property                | Akirigami River tributary | Check dam                              | Forestry Agency      | 1995                      |
| 10  | Tokunoshima Island | Property                | Akirigami River tributary | Check dam                              | Forestry Agency      | 1997                      |
| 11  | Tokunoshima Island | Property                | Akirigami River tributary | Check dam                              | Forestry Agency      | 2009                      |
| 12  | Tokunoshima Island | Property                | Akirigami River tributary | Check dam                              | Forestry Agency      | 1992                      |
| 13  | Tokunoshima Island | Property                | Akirigami River tributary | Check dam                              | Forestry Agency      | 2006                      |
| 14  | Tokunoshima Island | Buffer zone             | Akirigami River           | Water utilization dam                  | Amagi Town           | 1968                      |
| 15  | Tokunoshima Island | Buffer zone             | Soya River and Tari River | Sabo check dam                         | Kagoshima Prefecture | 1982                      |