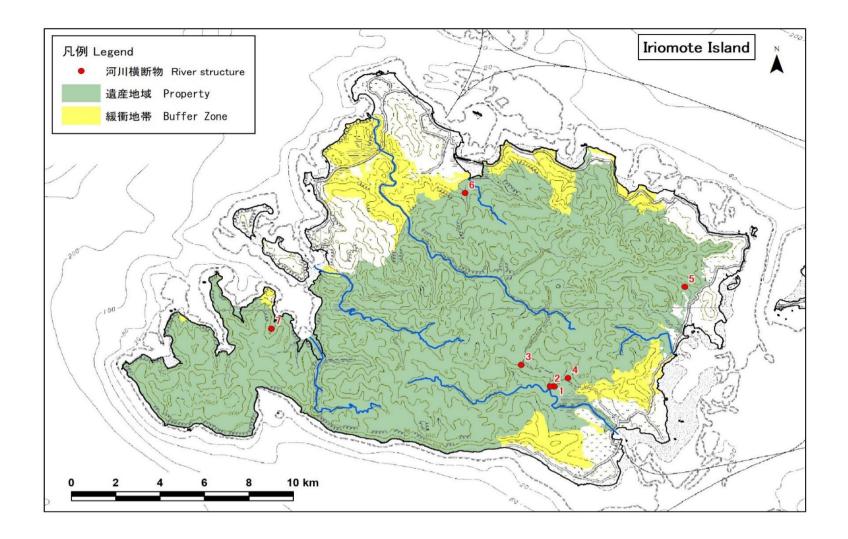

<sup>\*2:</sup> Corrected from "Okinawa Prefecture" to "Kunigami Village".

| No. | Region          | Property/buffer zone | River                  | River structure that disrupts the flow | Management body | Year of<br>the completion |
|-----|-----------------|----------------------|------------------------|----------------------------------------|-----------------|---------------------------|
| 1   | Iriomote Island | Property             | Nakama River tributary | Check dam                              | Forestry Agency | 1994                      |
| 2   | Iriomote Island | Property             | Nakama River tributary | Check dam                              | Forestry Agency | 1996                      |
| 3   | Iriomote Island | Property             | Nakama River tributary | Check dam                              | Forestry Agency | 2009                      |
| 4   | Iriomote Island | Property             | Nakama River tributary | Intake weir                            | Taketomi Town   | 1975                      |
| 5   | Iriomote Island | Property             | Aira River             | Intake weir                            | Taketomi Town   | 1977                      |
| 6   | Iriomote Island | Property             | Male River             | Intake weir                            | Taketomi Town   | 1978                      |
| 7   | Iriomote Island | Property             | Fukai River            | Intake weir                            | Taketomi Town   | 1981                      |