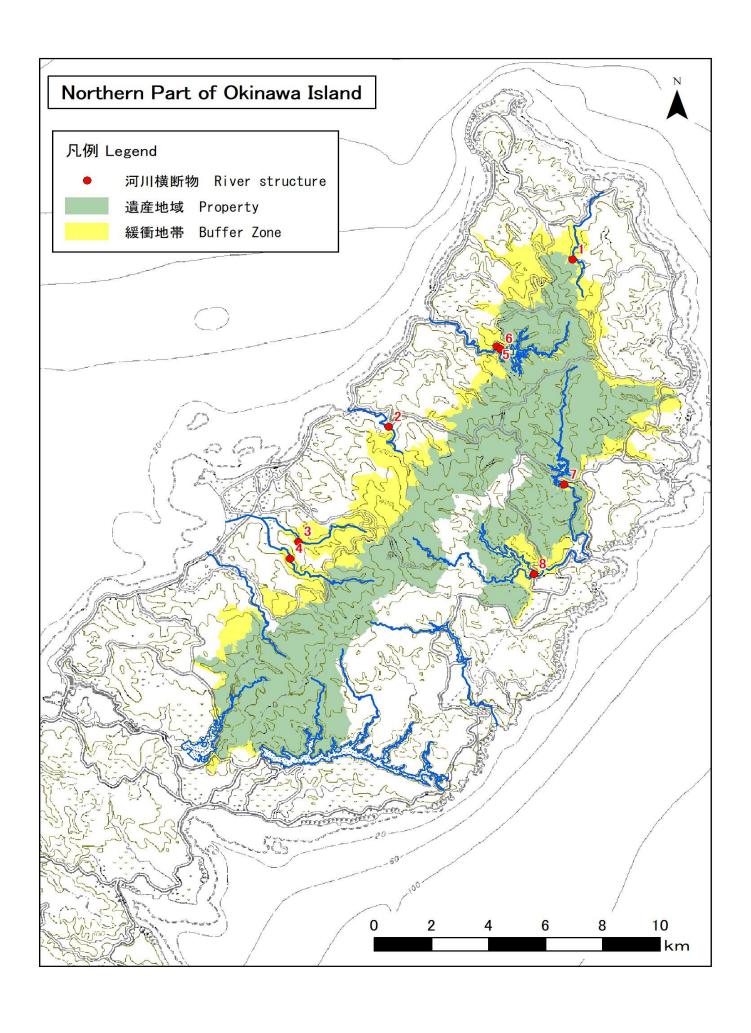

Revised from supplementary information submitted in November 2019.

<sup>\*1:</sup> The check dam at Takazato River tributary (No. 6), listed in the supplementary information in November 2019, was removed from the list and map as it was found to be outside the property and buffer zone. The numbers after that have been moved up.

<sup>\*2:</sup> Corrected from "Okinawa Prefecture" to "Kunigami Village".

| No. | Region          | Property/buffer zone | River                  | River structure that disrupts the flow | Management body | Year of<br>the completion |
|-----|-----------------|----------------------|------------------------|----------------------------------------|-----------------|---------------------------|
| 1   | Iriomote Island | Property             | Nakama River tributary | Check dam                              | Forestry Agency | 1994                      |
| 2   | Iriomote Island | Property             | Nakama River tributary | Check dam                              | Forestry Agency | 1996                      |
| 3   | Iriomote Island | Property             | Nakama River tributary | Check dam                              | Forestry Agency | 2009                      |
| 4   | Iriomote Island | Property             | Nakama River tributary | Intake weir                            | Taketomi Town   | 1975                      |
| 5   | Iriomote Island | Property             | Aira River             | Intake weir                            | Taketomi Town   | 1977                      |
| 6   | Iriomote Island | Property             | Male River             | Intake weir                            | Taketomi Town   | 1978                      |
| 7   | Iriomote Island | Property             | Fukai River            | Intake weir                            | Taketomi Town   | 1981                      |